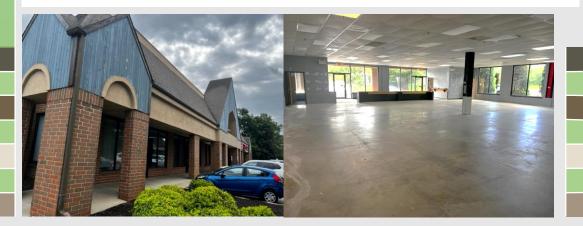

# Lantana Square Shopping Center

Additional snapshot of Tenants includes:

#### Lantana Square Shopping Center, Hockessin, Delaware

- Units 310 & 312 can be leased separately each offering 1,600 square feet or combined for 3,200 square feet.
- 150-158 offering 11,700sf at \$26.00/sf
- 406 & 408 offered at \$20.00/sf