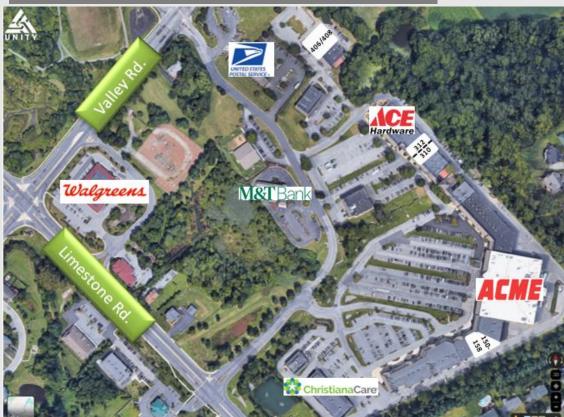

## Lantana Square Site Overview

#### Lantana Square Shopping Center, Hockessin, Delaware

- Units 310 & 312 can be leased separately each offering 1,600 square feet or combined for 3,200 square feet.
- 150-158 offering 11,700sf at \$26.00/sf
- 406 & 408 offered at \$20.00/sf