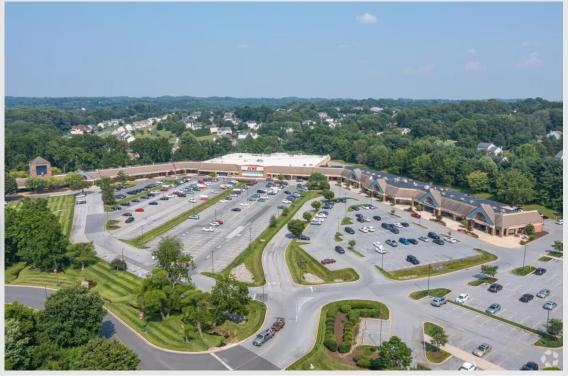

### Lantana Square Shopping Center

222,313 Square Foot Shopping Center offering a diverse multitenant mixed use destination for patrons including:

## Lantana Square Site Overview

Image Source: Loopnet.com

### Lantana Square Shopping Center, Hockessin, Delaware

- 25,000 + average daily drivers\*
  (Limestone Road Entrance)
- 9,000 + average daily driver\*
  (Valley Road Entrance)

\*Source: DelDotMaps.arcgis.com 2022

Additional Information: This shopping center is located within minutes of the Pennsylvania state line in Delaware offering customers the benefit of tax free shopping.